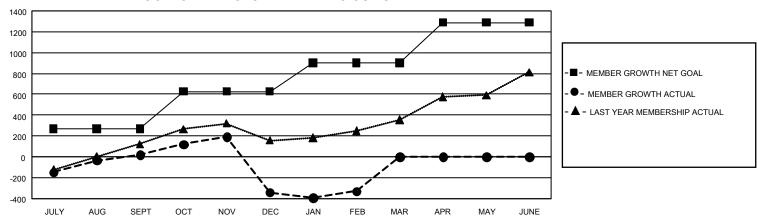

## GOALS AND ACTUAL MEMBERS CUMULATIVE

| DROPPED CLUBS: 16       |              | 207 CLUBS OF 553 ADDED 1<br>OR MORE NEW MEMBERS | GENDER DISTRIBUTION                  |                |
|-------------------------|--------------|-------------------------------------------------|--------------------------------------|----------------|
|                         |              |                                                 | MALE                                 | 6,069 (40.09%) |
|                         |              |                                                 | FEMALE                               | 9,070 (59.91%) |
| DROPPED MEMBERS         |              |                                                 | NON BINARY                           | 0 (0.00%)      |
| DECEASED                | 86           |                                                 | PREFER NOT TO ANSWER                 | 1 (0.01%)      |
| CLUB CANCELLED<br>OTHER | 289<br>1,117 | CLICK HERE FOR                                  | TOTAL FAMILY UNIT MEMBERS 3,60       |                |
| TOTAL                   | 1,492        | CUMULATIVE MEMBERSHIP DATA                      | FAMILY MEMBERS PAYING HALF DUES 2,10 |                |

| Members               |                           |                         |                                                    |  |  |  |  |  |
|-----------------------|---------------------------|-------------------------|----------------------------------------------------|--|--|--|--|--|
| RESULTS FOR 2022-2023 |                           |                         |                                                    |  |  |  |  |  |
| QUARTER 1             | MEMBER GROWTH NET<br>GOAL | MEMBER GROWTH<br>ACTUAL | DROPPED MEMBERS<br>ACTUAL (including<br>transfers) |  |  |  |  |  |
| JULY/AUG/SEF          | oT 268                    | 503                     | 475                                                |  |  |  |  |  |
| OCT/NOV/DEC           | ; 360                     | 450                     | 800                                                |  |  |  |  |  |
| JAN/FEB/MAR           | 275                       | 237                     | 217                                                |  |  |  |  |  |
| APR/MAY/JUN           | E 385                     | 0                       | 0                                                  |  |  |  |  |  |