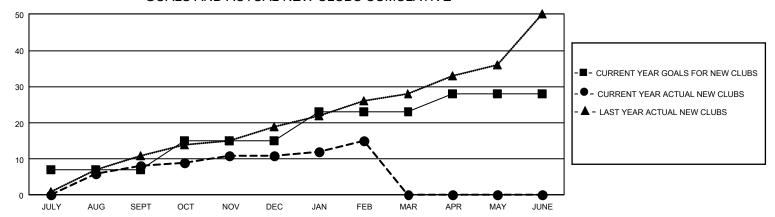

## GOALS AND ACTUAL NEW CLUBS CUMULATIVE

## GMT Constitutional Area 3, Group B

REPORT DOES NOT INCLUDE CLUBS IN UNDISTRICTED AREAS.

| Clubs         |               |             |               | М             |              |
|---------------|---------------|-------------|---------------|---------------|--------------|
|               | RESULTS FOR   | R 2022-2023 |               |               | RESULTS      |
| QUARTER       | NEW CLUB GOAL | NEW CLUBS   | DROPPED CLUBS | QUARTER MEMB  | ER GROWTH NE |
| JULY/AUG/SEPT | 21            | 8           | 1             | JULY/AUG/SEPT | 268          |
| OCT/NOV/DEC   | 24            | 3           | 10            | OCT/NOV/DEC   | 360          |
| JAN/FEB/MAR   | 24            | 4           | 5             | JAN/FEB/MAR   | 275          |
| APR/MAY/JUNE  | 15            | 0           | 0             | APR/MAY/JUNE  | 385          |